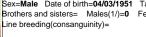

## TASSO V.D. BERGWARTE 775889D

Sex=Male Date of birth=04/03/1951 Tatoo/microchip(nr.final)= Degree Hips-HD= Degree Elbows-ED= Working title= SchH2 Brothers and sisters= Males(1/)=0 Females(2/)=0 Breed survey class=\* Validity of survey=1954-55 Line breeding(consanguinity)=